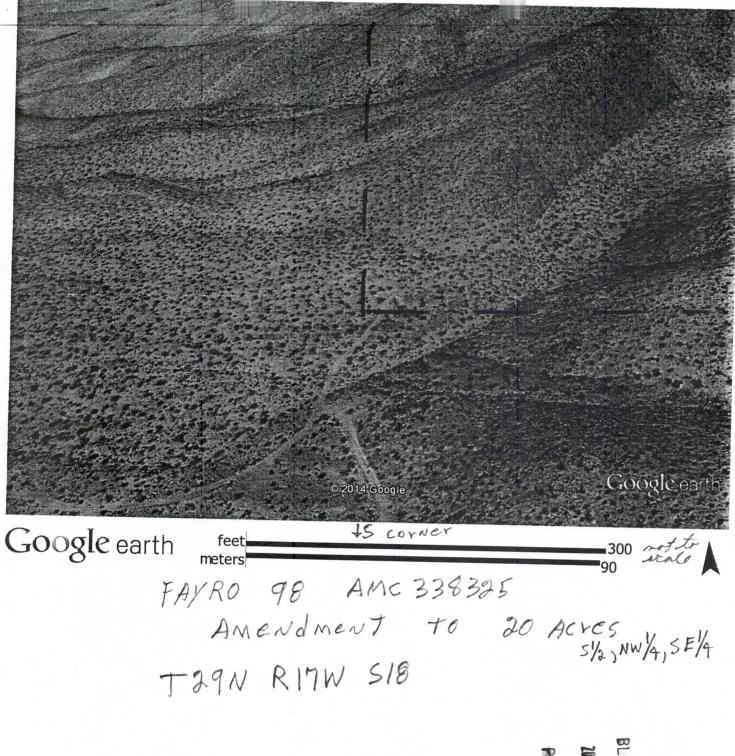

08/2014 |  |  |  |  |  |
|   | CHECK NO: 851       |                                                               |             |            |  |  |  |  |  |
|   |                     | ROBERTS, LARRY W<br>3391 HARDY LN<br>PAHRUMP NV 89048-2816 US |             |            |  |  |  |  |  |

### REMARKS

This receipt was generated by the automated BLM Collections and Billing System and is a paper representation of a portion of the official electronic record contained therein.

Attached to top of-original location notice RE 8-13-14



RECEIPT REQUESTED

N.S. Dept. of the Interior BLM avigona flat office 1 Morth Central av. Juit 800 Dhoeniy, AZ

FIED MAIL.



85004

POSTAGE

6500424427

[h]hlhhpltmhhpl

PLACE STICKER AT TOP OF ENVELOPE TO THE RIGHT OF THE RETURN ADDRESS, FOLD AT DOTTED LI



BLM AZ STATE OFFICE

Elizabeth Roberts

4MC344095

1796 Clydesdale Court Oceanside, California 92057-5648 Phone/Fax: 760-295-7888 Email: <u>zabeth88@aol.com</u>

|                             |                                                             |                                            | AMC 349366<br>AMC 357119              |
|-----------------------------|-------------------------------------------------------------|--------------------------------------------|---------------------------------------|
| April 12, 201               | 0                                                           |                                            | BLM AZ STA<br>2010 APR 21<br>PHOENIX, |
| One North C<br>Phoenix, Ari | nd Management<br>entral Avenue, Suite 80<br>zona 85004-4427 | 00